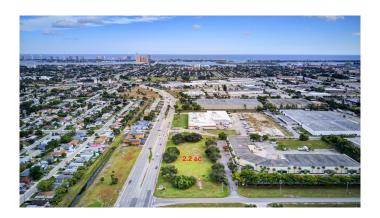

### \$2,490,000

Bedroom, Bathroom, Land on 0 Acres

LEWIS TERMINALS 2-C, Riviera Beach, FL

PRIME COMMERCIAL LAND on Blue Heron Blvd, East of 95. 490' of Frontage. This parcel sits on the major artery leading to the Port of Palm Beach and Singer Island Beaches/Resorts. Zoning allows for Hotel, Retail Plaza, Restaurant, and many other use/s.Listing Information subject to change and withdrawal without prior notice.

## **Community Information**

Address Blue Heron Blvd

Area 5280

Subdivision LEWIS TERMINALS 2-C

FL

City Riviera Beach

County Palm Beach

Zip Code 33404