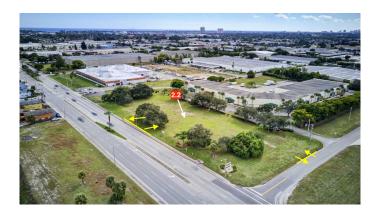

### \$2,490,000

Bedroom, Bathroom, Land on 0 Acres

LEWIS TERMINALS 2-C, Riviera Beach, FL

PRIME COMMERCIAL LAND on Blue Heron Blvd, East of 95. 490' of Frontage. This parcel sits on the major artery leading to the Port of Palm Beach and Singer Island Beaches/Resorts. Zoning allows for Hotel, Retail Plaza, Restaurant, and many other use/s.Listing Information subject to change and withdrawal without prior notice.

## **Community Information**

Address Blue Heron Blvd

Area 5280

Subdivision LEWIS TERMINALS 2-C

FL

City Riviera Beach

County Palm Beach

Zip Code 33404