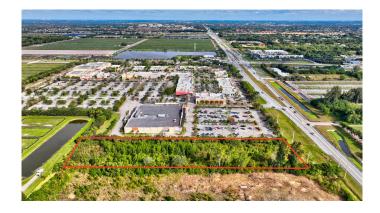

#### DELRAY MARKETPLACE PRESERVE 3, Delray Beach, PL

LOCATION, LOCATION, LOCATION, near Delray Market Place on Atlantic Ave just west of Publix. Its a 2 acre parcel that has been site plan approved for 17,860 SF, 9,860 SF professional and 8000 SF medical building. New development's planned for the surrounding area with a widening of Atlantic Ave. See documents for approved site plan for professional/medical building.Great location easily accessible from Turnpike and 441.