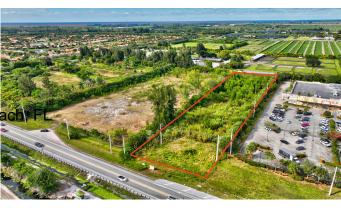

#### DELRAY MARKETPLACE PRESERVE 3, Delray Beach, PL

LOCATION, LOCATION, LOCATION, near Delray Market Place on Atlantic Ave just west of Publix. Its a 2 acre parcel that has been site plan approved for 17,860 SF, 9,860 SF professional and 8000 SF medical building. New development's planned for the surrounding area with a widening of Atlantic Ave. See documents for approved site plan for professional/medical building.Great location easily accessible from Turnpike and 441.