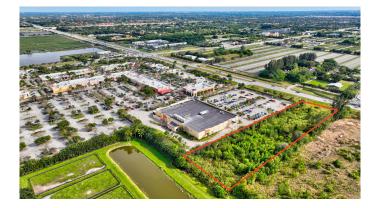

#### DELRAY MARKETPLACE PRESERVE 3, Delray Beach, PL

LOCATION, LOCATION, LOCATION, near Delray Market Place on Atlantic Ave just west of Publix. Its a 2 acre parcel that has been site plan approved for 17,860 SF, 9,860 SF professional and 8000 SF medical building. New development's planned for the surrounding area with a widening of Atlantic Ave. See documents for approved site plan for professional/medical building.Great location easily accessible from Turnpike and 441.